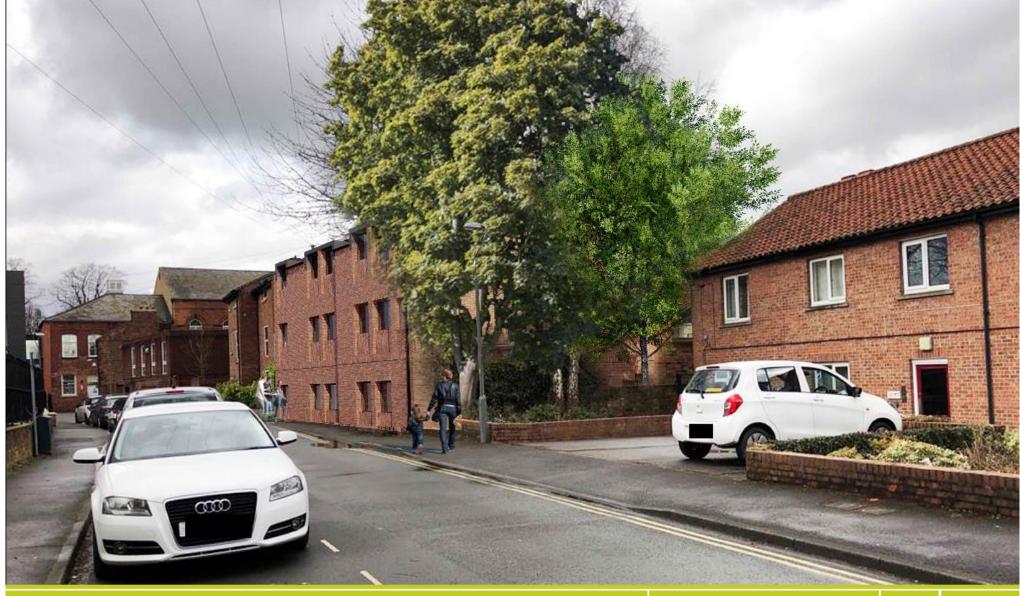

### Rear Elevation - Visualisation

NW-ARCHITECTS

www.nw-architects.co.uk

Student Development, Clarence Street York

mar'

16-03

Rear Visual Proposed

20073-P251