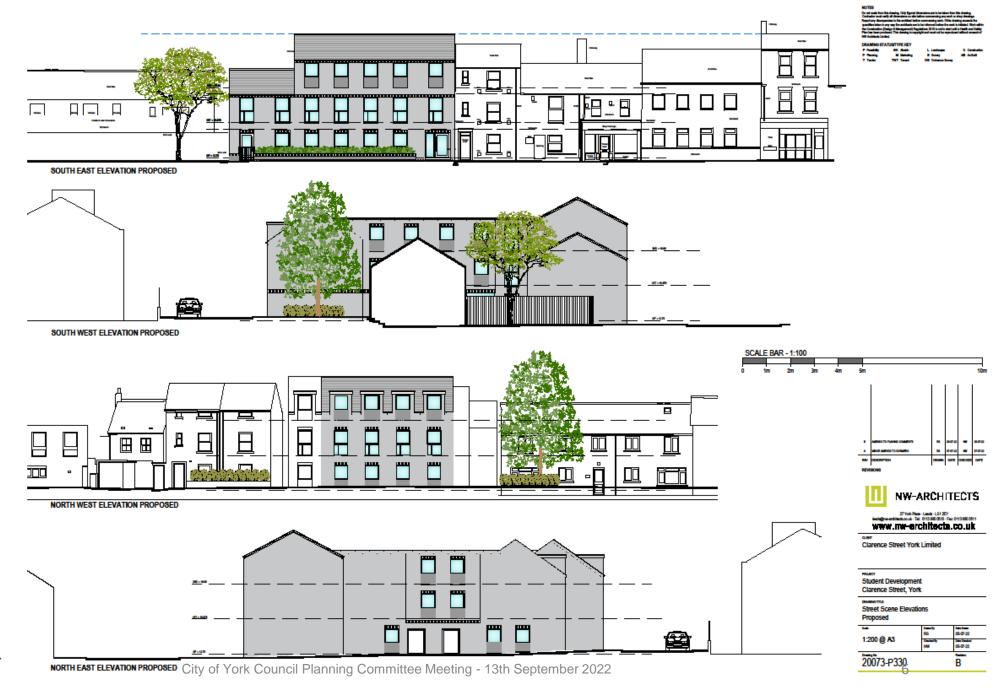

lub, 77 - 79 Clarence Street, York

Erection of two and three storey 34no. room student accommodation building following demolition of existing buildings at 75-79 Clarence Street (revised scheme)



#### Site Location Plan





Site Location Plan

Proposed North East and North

**West Elevations** 



NORTH EAST ELEVATION PROPOSED





#### NORTH WEST ELEVATION PROPOSED









Student Development Clarence Street, York

Elevations Proposed

1:200 @ A3

20073-P3211

### Proposed South East and South West Elevations





SOUTH WEST ELEVATION PROPOSED

SOUTH EAST ELEVATION PROPOSED

York Council Planning Committee Meeting - 13th September 2022

**NW-ARCHITECTS** 

www.nw-erchitecta.co.uk

Student Development Clarence Street, York

Elevations

20073-P320

### Proposed Streetscene Elevations





### Proposed Ground Floor and First Floor Plans









City of York Council Planning Committee Meeting - 13th September 2022

MOTES
On all such has the density, Only Spread directains are in incident the Contract and Contr

que libro labor la segung l'a médicale con le la informal adon l'a mot le informal labor l'a mot le informat li la Combantino (l'ampa à librograme) (l'apphilare 2010 a mot a derivati a l'amb an l'implicati producte. The developino population mot nel les reproducts albeit an 100 devitante Limitat.

NAMES STATUSTYPE NEY
Peaking SK State L Lankage
Rening SK States S Surey
Tende THT Touri OS Colonia-Surey







27 You Plean - Lands - L51 20 Y leading-restricts could - Tel: 010 100 000 - Fee: 010 100 001 WWW..TW-erchitecta..co.uk

Clarence Street York Limite

Student