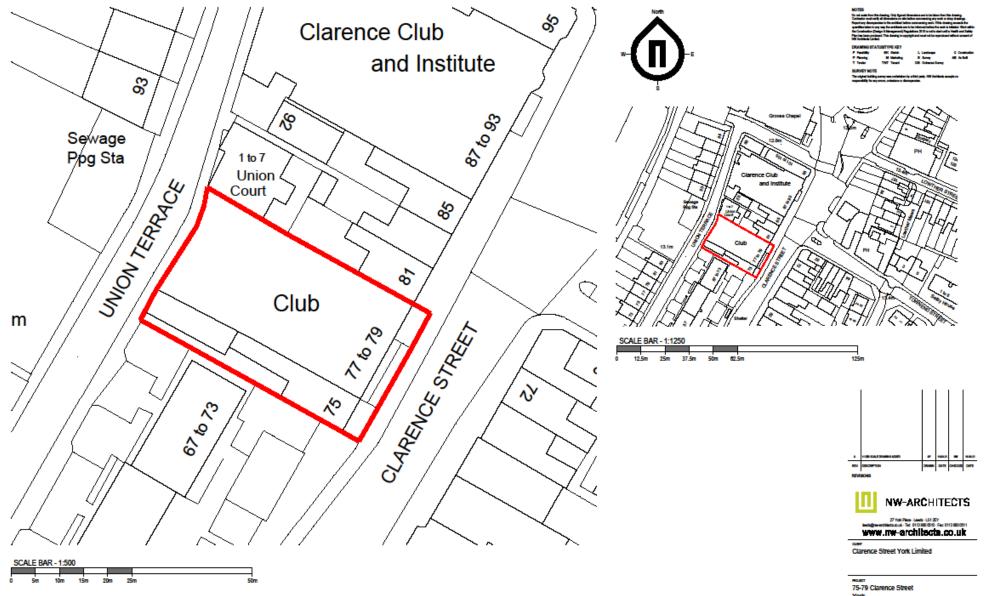

# 22/00599/FULM - Bootham And Monk Ward Conservative Club, 77 - 79 Clarence Street, York

Erection of two and three storey 34no. room student accommodation building following demolition of existing buildings at 75-79 Clarence Street (revised scheme)

#### Site Location Plan

Site Location Plan

Proposed North East and North

**West Elevations** 

NORTH EAST ELEVATION PROPOSED