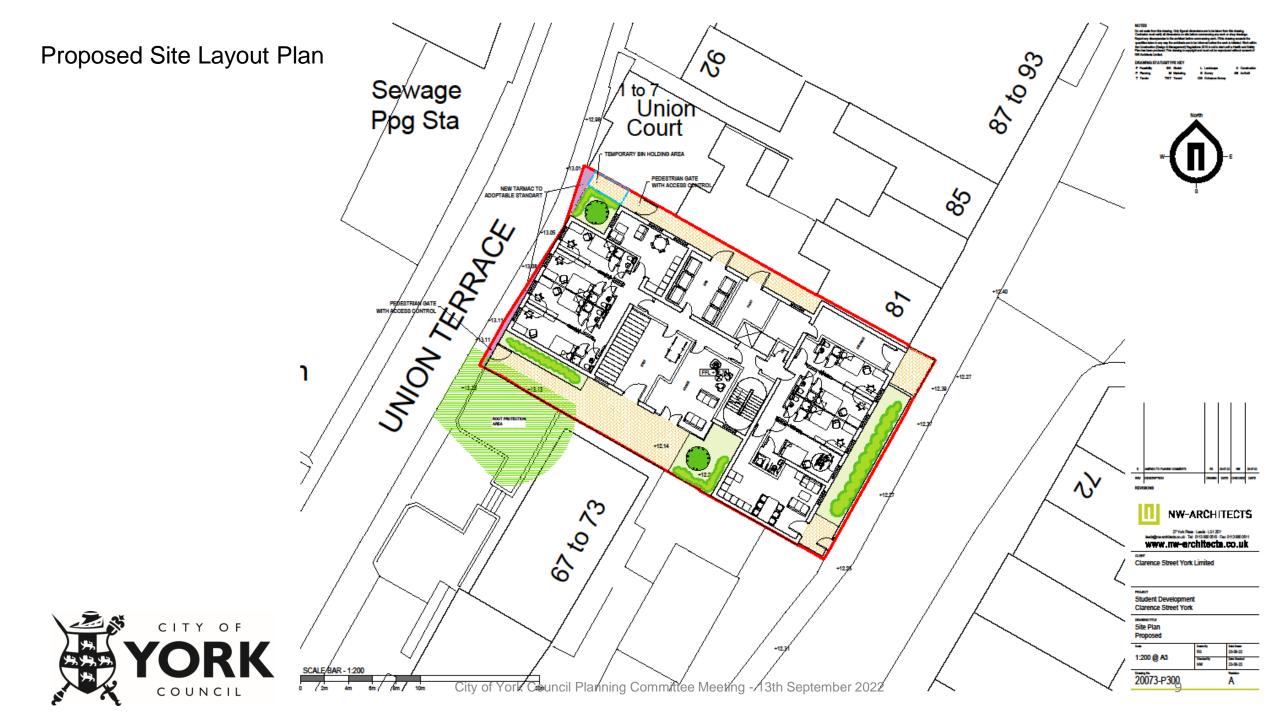

#### Site Location Plan

Site Location Plan

Proposed North East and North

**West Elevations** 

NORTH EAST ELEVATION PROPOSED