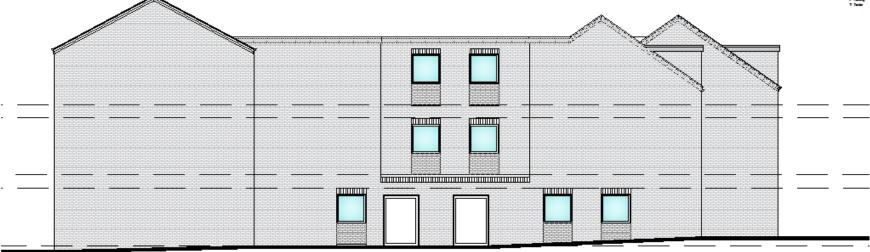

## Planning Committee B

To be held on Thursday 13<sup>th</sup> September 2022

# 22/00599/FULM - Bootham And Monk Ward Conservative Club, 77 - 79 Clarence Street, York

Erection of two and three storey 34no. room student accommodation building following demolition of existing buildings at 75-79 Clarence Street (revised scheme)



#### Site Location Plan





Site Location Plan

Proposed North East and North

**West Elevations** 



NORTH EAST ELEVATION PROPOSED





#### NORTH WEST ELEVATION PROPOSED









Student Development Clarence Street, York

Elevations Proposed

1:200 @ A3

20073-P3211

### Proposed South East and South West Elevations





SOUTH WEST ELEVATION PROPOSED

SOUTH EAST ELEVATION PROPOSED

York Council Planning Committee Meeting - 13th September 2022

**NW-ARCHITECTS** 

www.nw-erchitecta.co.uk

Student Development Clarence Street, York

Elevations

20073-P320

### Proposed Streetscene Elevations





### Proposed Ground Floor and First Floor Plans









City of York Council Planning Committee Meeting - 13th September 2022

MOTES
On all such has the density, Only Spread directains are in incident the Contract and Contr

que libro labor la segung l'a médicale con le la informal adon l'a mot